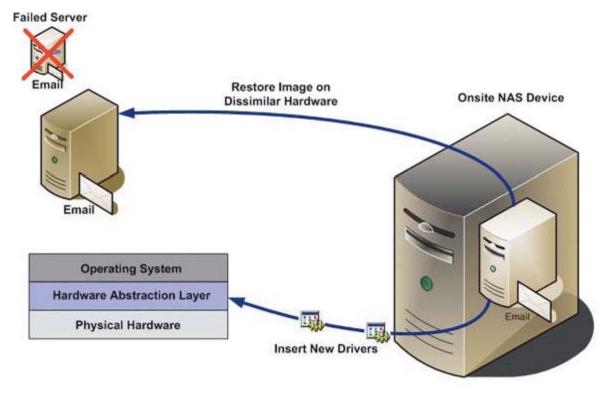

### Quick Standby Server – Failed Server Can Run Directly on BDR (NAS) Unit

When a disaster happens, the RevITup BDR enables the rapid creation of a virtual server to provide recovery time objectives (RTO) as short as five minutes. This quick failover allows key business functions to remain operational. A server or servers can run virtually as long as you need allowing you time to diagnose the problem and determine the next course of action in restoring or replacing the server(s).

## **Bare Metal Restore (BMR)**

- Operating System
- Registry
- Active Directory
- File/Folder Content
- Applications
- Databases
- No need to reinstall applications, printer drivers, etc. when moving to different hardware

Our Help Desk Can Have You Up and Running in Minutes Instead of Hours or Days

www.launchpadonline.com

RevITup™ Business Care - Worry-free IT

live sconnect™

live@support™