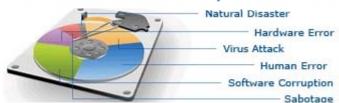

### A few Gartner Group Statistics

- Over 50% of small businesses lack a viable disaster recovery strategy
- ❖ 2 out of every 5 businesses that experience a disaster resulting in loss of key data will go out of business within 5 years of the event
- **❖** 71% of tape restores fail. [Strategic Research says 54%]
- **❖** Tapes/disk-to-disk at best are only one small slice of the pie

#### TAPE /UNMANAGED DISK-TO-DISK AT BEST ONLY OFFERS A PIECE OF THE PIE

Don't risk settling for less

RevITup™ Business Care - Worry-free IT

live sconnect™