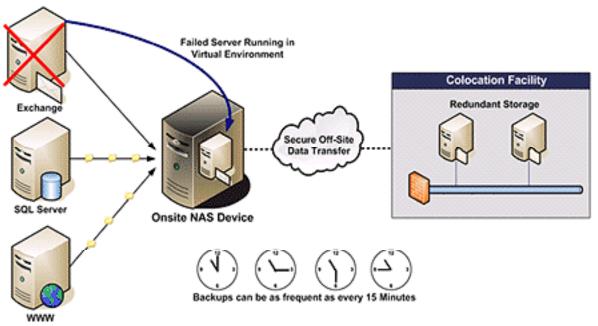

#### Real-Time Onsite/Offsite Secure Backup Every 15 Minutes

- Managed & Monitored 24X7 by our Support Team
- ❖ Bare-metal Restores to Different Server Hardware
- Onsite Data Storage Server (NAS) Provided by The Launch Pad
- ❖ Redundant Offsite Data Centers
- ❖ AES 256-bit Encryption End to End Offsite Backup (HIPPA/GLBA/SOX Compliant)
- ❖ Fast & easy restores from a single file or e-mail to a complete server
- Standby Server Capable if Your Server Goes Down
- Restore User Access to Server Data In Event of Loss of Site
- ❖ Low Monthly Fee No Costly Outlay for Equipment or Software
- 100% Reliable Guaranteed

# RevITup™ BDR Architecture Offsite Data Centers

- Redundant Offsite Data Centers
- Data is Replicated to Two Separate Offsite Data Centers in Different States (MD & AZ)
- Data Centers are State-of-the-art, Hardened Collocation Facilities
- Redundant Power Supplies
- Conditioned Power (high-end surge, spike, blackout protection)

- Backup Generators
- Redundant High-speed Internet Connections from Different Providers with Automatic Failover
- Redundant Cisco Firewalls and Switches