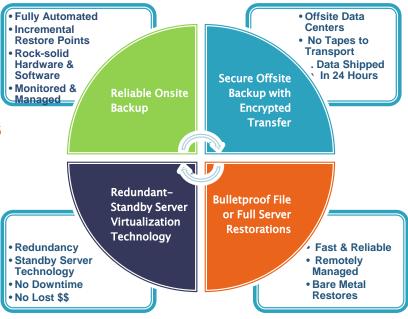

#### **4 KEY ELEMENTS OF COMPLETE BUSINESS CONTINUITY AND DATA PROTECTION**

RevITup™ Business Care - Worry-free IT

live sconnect™

#### Real-Time Onsite/Offsite Secure Backup Every 15 Minutes

- Managed & Monitored 24X7 by our Support Team
- ❖ Bare-metal Restores to Different Server Hardware
- Onsite Data Storage Server (NAS) Provided by The Launch Pad
- ❖ Redundant Offsite Data Centers
- ❖ AES 256-bit Encryption End to End Offsite Backup (HIPPA/GLBA/SOX Compliant)
- ❖ Fast & easy restores from a single file or e-mail to a complete server
- Standby Server Capable if Your Server Goes Down
- Restore User Access to Server Data In Event of Loss of Site
- ❖ Low Monthly Fee No Costly Outlay for Equipment or Software
- 100% Reliable Guaranteed

# RevITup™ BDR Architecture Offsite Data Centers

- Redundant Offsite Data Centers
- Data is Replicated to Two Separate Offsite Data Centers in Different States (MD & AZ)
- Data Centers are State-of-the-art, Hardened Collocation Facilities
- Redundant Power Supplies
- Conditioned Power (high-end surge, spike, blackout protection)

## **Block-Level Incremental Forever Backups**

- Initial full backup (Base Image) is created on the local BDR device, then copied to a SATA drive (which we provide) and sent to the Offsite Data Centers.
- After the Base Image is created and replicated, ALL subsequent backups are Incremental Backups ("snapshots") of changes to the data.
- ❖ Incremental backups are Block-Level, not file-level. Only the portion of a file that has changed since the last Incremental "snapshot" is saved to the BDR after being compressed. This makes the backup process highly efficient and exceedingly fast including offsite transfer!
- Restore process the software intelligently "reassembles" the incremental backups together with the base image to provide a comprehensive restore of selected data, or of ALL data, to any retained point in time.

## **Comprehensive Data Backup and Restore Including Live Database**

- Individual Files and Folders
- Exchange Server Databases
- Individual Exchange Mailboxes
- Individual Messages within a Mailbox
- SQL Databases
- Restore Requests Handled in Minutes Remotely by our Help Desk

### Quick Standby Server – Failed Server Can Run Directly on BDR (NAS) Unit

When a disaster happens, the RevITup BDR enables the rapid creation of a virtual server to provide recovery time objectives (RTO) as short as five minutes. This quick failover allows key business functions to remain operational. A server or servers can run virtually as long as you need allowing you time to diagnose the problem and determine the next course of action in restoring or replacing the server(s).

## **Bare Metal Restore (BMR)**

- Operating System
- Registry
- Active Directory
- File/Folder Content
- Applications
- Databases
- No need to reinstall applications, printer drivers, etc. when moving to different hardware