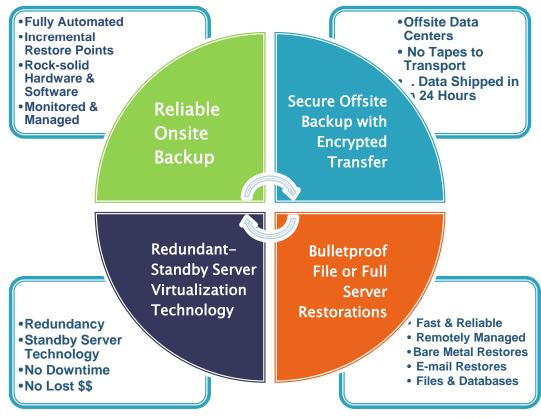

#### **4 KEY ELEMENTS OF COMPLETE BUSINESS CONTINUITY AND DATA PROTECTION**

RevITup™ Business Care - Worry-free IT

live sconnect™

#### Real-Time Onsite/Offsite Secure Backup Every 15 Minutes

- Managed & Monitored 24X7 by our Support Team
- ❖ Bare-metal Restores to Different Server Hardware
- Onsite Data Storage Server (NAS) Provided by The Launch Pad
- ❖ Redundant Offsite Data Centers
- ❖ AES 256-bit Encryption End to End Offsite Backup (HIPPA/GLBA/SOX Compliant)
- ❖ Fast & easy restores from a single file or e-mail to a complete server
- Standby Server Capable if Your Server Goes Down
- Restore User Access to Server Data In Event of Loss of Site
- ❖ Low Monthly Fee No Costly Outlay for Equipment or Software
- 100% Reliable Guaranteed

# RevITup™ BDR Architecture Offsite Data Centers

- Redundant Offsite Data Centers
- Data is Replicated to Two Separate Offsite Data Centers in Different States (MD & AZ)
- Data Centers are State-of-the-art, Hardened Collocation Facilities
- Redundant Power Supplies
- Conditioned Power (high-end surge, spike, blackout protection)

## **Block-Level Incremental Forever Backups**

- Initial full backup (Base Image) is created on the local BDR device, then copied to a SATA drive (which we provide) and sent to the Offsite Data Centers.
- After the Base Image is created and replicated, ALL subsequent backups are Incremental Backups ("snapshots") of changes to the data.
- ❖ Incremental backups are Block-Level, not file-level. Only the portion of a file that has changed since the last Incremental "snapshot" is saved to the BDR after being compressed. This makes the backup process highly efficient and exceedingly fast including offsite transfer!
- Restore process the software intelligently "reassembles" the incremental backups together with the base image to provide a comprehensive restore of selected data, or of ALL data, to any retained point in time.

## **Comprehensive Data Backup and Restore Including Live Database**

- Individual Files and Folders
- Exchange Server Databases
- Individual Exchange Mailboxes
- Individual Messages within a Mailbox
- SQL Databases
- Restore Requests Handled in Minutes Remotely by our Help Desk

### Quick Standby Server – Failed Server Can Run Directly on BDR (NAS) Unit

When a disaster happens, the RevITup BDR enables the rapid creation of a virtual server to provide recovery time objectives (RTO) as short as five minutes. This quick failover allows key business functions to remain operational. A server or servers can run virtually as long as you need allowing you time to diagnose the problem and determine the next course of action in restoring or replacing the server(s).

## **Bare Metal Restore (BMR)**

- Operating System
- Registry
- Active Directory
- File/Folder Content
- Applications
- Databases
- No need to reinstall applications, printer drivers, etc. when moving to different hardware