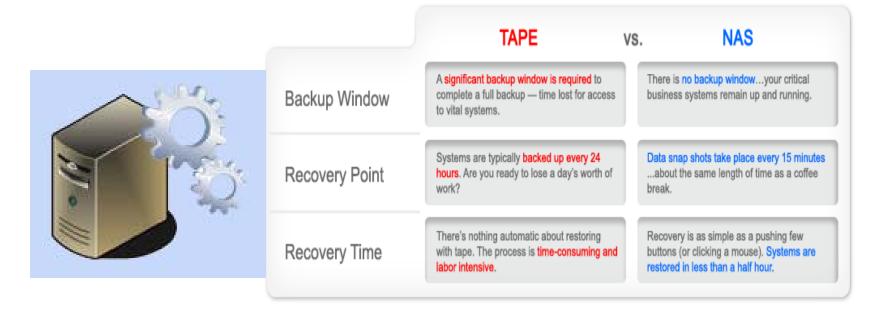

### A few Gartner Group Statistics

- Over 50% of small businesses lack a viable disaster recovery strategy
- ❖ 2 out of every 5 businesses that experience a disaster resulting in loss of key data will go out of business within 5 years of the event
- **❖** 71% of tape restores fail. [Strategic Research says 54%]
- **❖** Tapes/disk-to-disk at best are only one small slice of the pie

#### TAPE /UNMANAGED DISK-TO-DISK AT BEST ONLY OFFERS A PIECE OF THE PIE

Don't risk settling for less

RevITup™ Business Care - Worry-free IT

live sconnect™