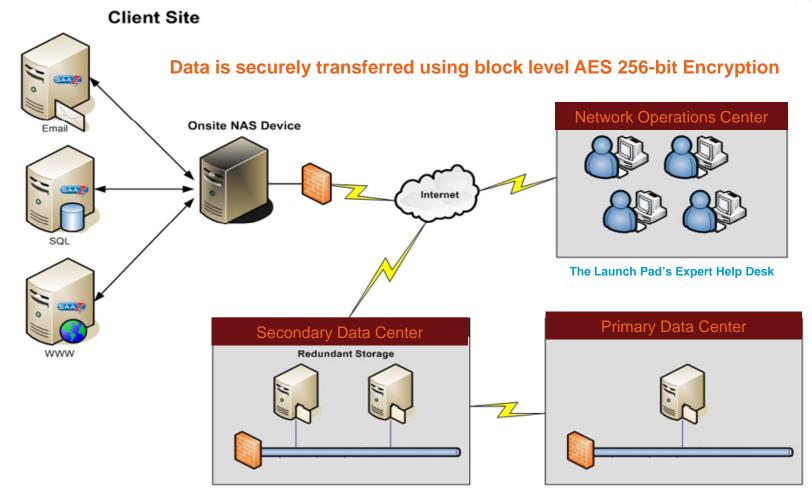

# **How It Works - RevITup™ BDR Architecture**

live≤connect™

live⊆support™

# RevITup™ BDR Architecture Offsite Data Centers

- Redundant Offsite Data Centers
- Data is Replicated to Two Separate Offsite Data Centers in Different States (MD & AZ)
- Data Centers are State-of-the-art, Hardened Collocation Facilities
- Redundant Power Supplies
- Conditioned Power (high-end surge, spike, blackout protection)

- Backup Generators
- Redundant High-speed Internet Connections from Different Providers with Automatic Failover
- Redundant Cisco Firewalls and Switches