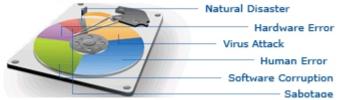

## A few Gartner Group Statistics:

- Over 50% of small businesses lack a viable disaster recovery strategy
- 2 out of every 5 businesses that experience a disaster resulting in loss
   of key data will go out of business within 5 years of the event
- ✤ 71% of tape restores fail. [Strategic Research says 54%]
- Tapes/disk-to-disk at best are only one small slice of the pie

### TAPE /UNMANAGED DISK-TO-DISK AT BEST ONLY OFFERS A PIECE OF THE PIE