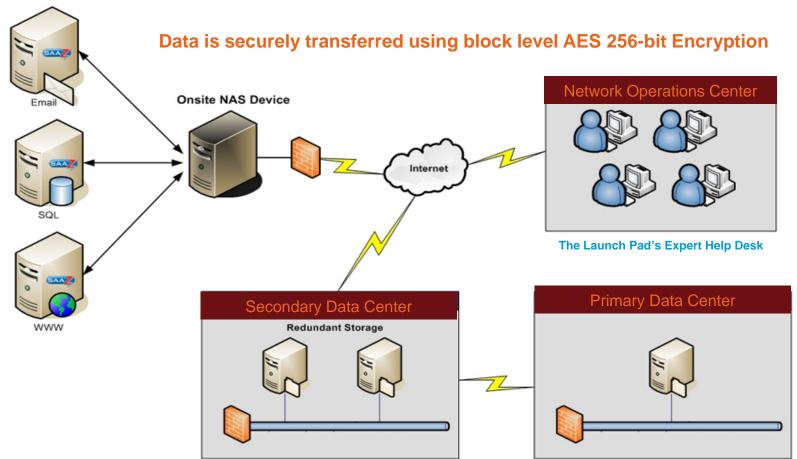

## How It Works - RevITup<sup>™</sup> BDR Architecture

livesconnect™

live⊜support™

### **Client Site**

## RevITup<sup>™</sup> BDR Architecture Offsite Data Centers

- Redundant Offsite Data Centers
- Data is Replicated to Two Separate Offsite Data Centers in Different States (MD & AZ)
- Data Centers are State-of-the-art, Hardened Collocation Facilities
- Redundant Power Supplies
- Conditioned Power (high-end surge, spike, blackout protection)
- Backup Generators

live⊆support™

- Redundant High-speed Internet Connections from Different Providers with Automatic Failover
- Redundant Cisco Firewalls and Switches