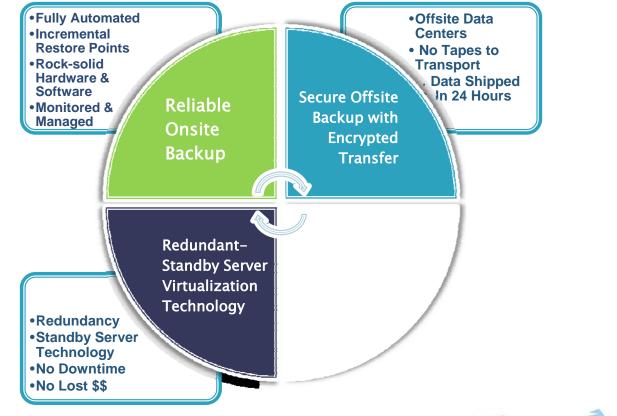

# RevITup™ Business Care Managed IT livesconnect™ The Whole Pie livessupport™

### TAPE /UNMANAGED DISK-TO-DISK AT BEST ONLY OFFERS A PIECE OF THE PIE

## **4 KEY ELEMENTS OF COMPLETE BUSINESS CONTINUITY AND DATA PROTECTION**