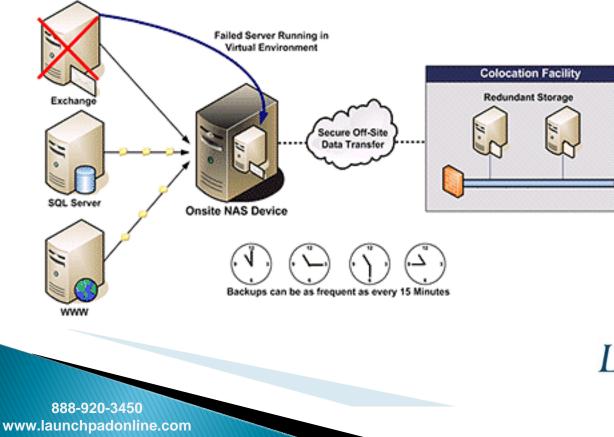

## How It Works - RevITup<sup>™</sup> BDR Architecture

livesconnect™

live⊜support™

### **Client Site**

## RevITup<sup>™</sup> BDR Architecture Offsite Data Centers

- Redundant Offsite Data Centers
- Data is Replicated to Two Separate Offsite Data Centers in Different States (MD & AZ)
- Data Centers are State-of-the-art, Hardened Collocation Facilities
- Redundant Power Supplies
- Conditioned Power (high-end surge, spike, blackout protection)
- Backup Generators

live⊆support™

- Redundant High-speed Internet Connections from Different Providers with Automatic Failover
- Redundant Cisco Firewalls and Switches