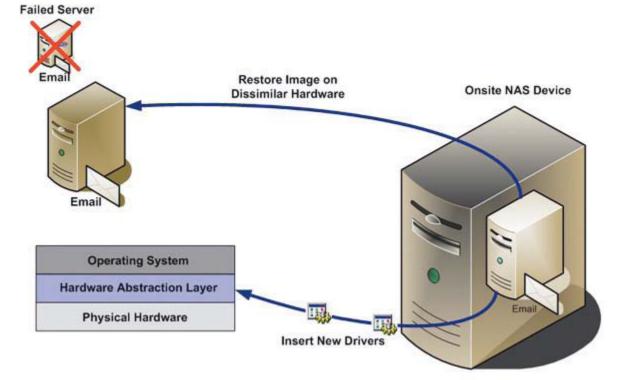

## **Bare Metal Restore (BMR)**

- Operating System
- Registry
- Active Directory
- File/Folder Content
- Applications
- Databases
- No need to reinstall applications, printer drivers, etc. when moving to different hardware