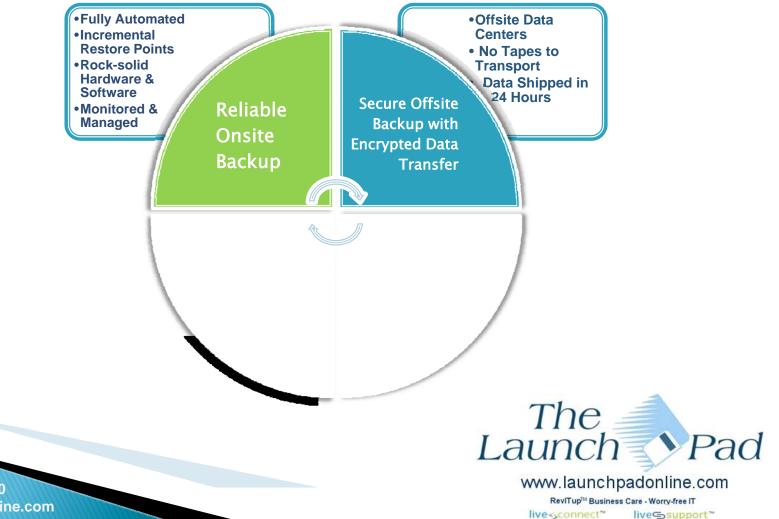

## **4 KEY ELEMENTS OF COMPLETE BUSINESS CONTINUITY AND DATA PROTECTION**

### **4 KEY ELEMENTS OF COMPLETE BUSINESS CONTINUITY AND DATA PROTECTION**

### **4 KEY ELEMENTS OF COMPLETE BUSINESS CONTINUITY AND DATA PROTECTION**

WWW.launchpadonline.com RevITup<sup>™</sup> Business Care - Worry-free IT live Sconnect<sup>™</sup> live Support<sup>™</sup>

## RevITup<sup>™</sup> BDR Architecture Offsite Data Centers

- Redundant Offsite Data Centers
- Data is Replicated to Two Separate Offsite Data Centers in Different States (MD & AZ)
- Data Centers are State-of-the-art, Hardened Collocation Facilities
- Redundant Power Supplies
- Conditioned Power (high-end surge, spike, blackout protection)
- Backup Generators