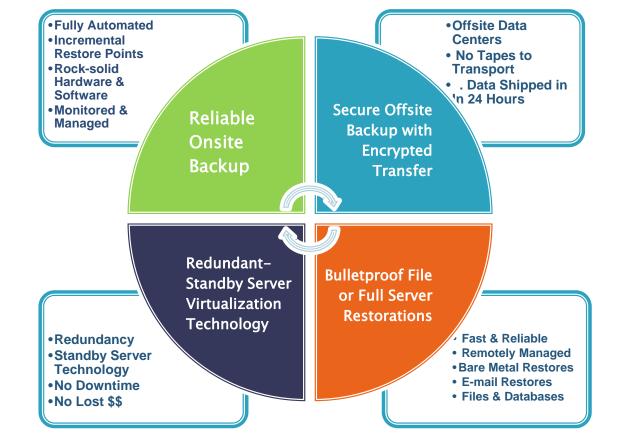

# RevITup™ Business Care Managed ITlivesconnect™The Whole Pielivessupport™

### 4 KEY ELEMENTS OF COMPLETE BUSINESS CONTINUITY AND DATA PROTECTION

WWW.launchpadonline.com RevITup™ Business Care - Worry-free IT live sconnect<sup>∞</sup> live support<sup>∞</sup>

#### Our Solution - RevITup<sup>™</sup> BDR –Business Continuity & **Disaster Recovery Series** livesconnect™ live⊜support™

- Managed & Monitored 24X7 by our Support Team Help Desk Included
- Rapid Disk-to-Disk Onsite and Offsite Backup with 15 Minute Restore Points
- Restore Files, Databases, Full Servers Including Bare-Metal Restores
- Standby Server Capable