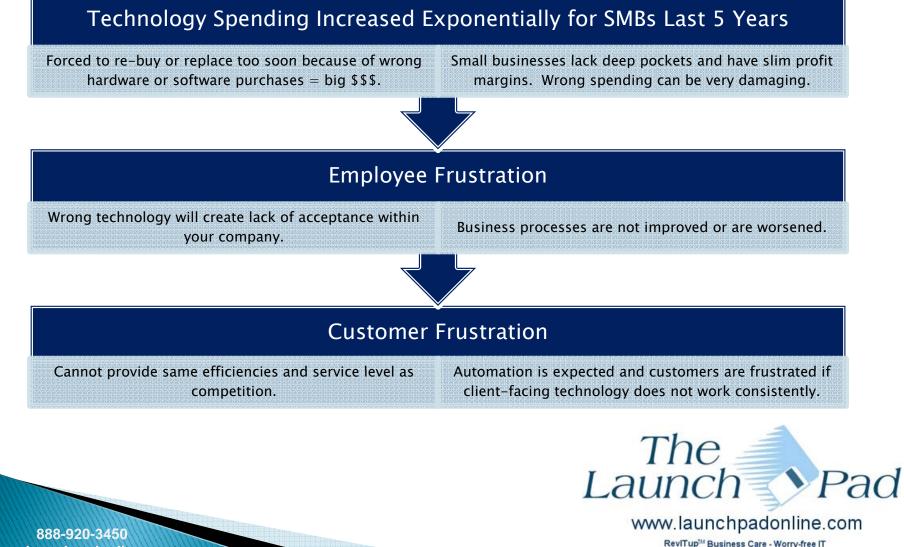

5

live sconnect™ Sound technology planning and partnering with the right IT provider can save you thousands, insure your technology systems are always running and help you maximize growth.

- Avoid making costly purchases that are not appropriate to solve your issues or meet objectives
- Technology planning saves money, automates business process and improves efficiencies
- Work with an IT services company that has experience with SMBs. Check references!
- Your network is set up according to best practices. Investing now will SAVE you money in the long run
- Your network and systems can managed and monitored
- Partner with a Managed IT Services Provider

Finding the right technology partner, making educated technology investments and proactively managing your IT can save your company thousands of dollars.